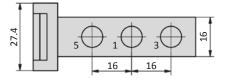

#### Dimensions

T-28-311

1 = pressure inlet

- 2,4 = outlets
- 3,5 = exhausts

T-28-511