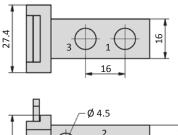

#### Dimensions

T-28-311

1 = pressure inlet

- 2,4 = outlets
- 3,5 = exhausts

T-28-511