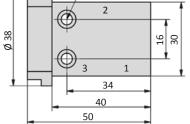

#### Dimensions

T-28-311

1 = pressure inlet

- 2,4 = outlets
- 3,5 = exhausts

T-28-511