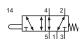

### 3/2-way valve

12 

T-28-311 3/2-way, mechanical spring return, stem operated