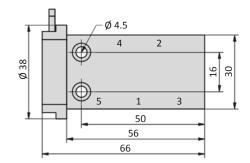

#### Dimensions

T-28-311

1 = pressure inlet

- 2,4 = outlets
- 3,5 = exhausts

T-28-511