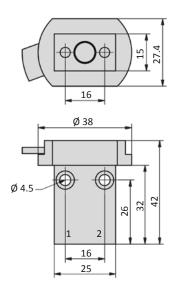

|

Mechanically operated seat valve including mounting adapter for actuator installation.

# 3/2-way valve

|        | T 2F 211                           |
|--------|------------------------------------|
| 12 2   | T-25-311                           |
| -III w | 3/2-way, mechanical spring return, |
|        | stem operated                      |

### **Technical data**

| Model-no.:                   | T-25-311 |
|------------------------------|----------|
| Operating pressure (bar)     | 012      |
| Flow rate (NI/min)           | 95       |
| Actuating force at 6 bar (N) | 22       |
| Actuation stroke (mm)        | 4        |
| Weight (kg)                  | 0.042    |

# Dimensions

#### T-25-311



1 2 = pressure inlet

= outlet