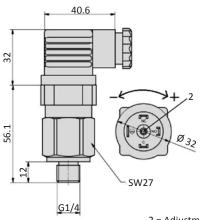

### **Technical data**

| Model-no.:                  | PE-18-01-40                 |          | PE-14-01-40                 |          |
|-----------------------------|-----------------------------|----------|-----------------------------|----------|
| Connection                  | G1/8                        |          | G1/4                        |          |
| Pressure range (bar)        | 1 10                        |          | 15                          |          |
| Default setting (bar)       | 4                           |          | 4                           |          |
| Overpressure safety (bar)   | 300                         |          | 300                         |          |
| Repeatability (bar at 20°C) | ± 0.5                       |          | ± 0.3                       |          |
| Contact function            | NO                          |          | Change-over contact         |          |
| Max. operating voltage      | 30 V DC                     | 250 V AC | 30 V DC                     | 250 V AC |
| Max. current                | 1 A                         | 0.5 A    | 3 A                         | 1 A      |
| Protection                  | IP 65 according to EN 60529 |          | IP 65 according to EN 60529 |          |
| Weight (kg)                 | 0.070                       |          | 0.140                       |          |

## Dimensions

PE-18-01-40

2 = Adjustment of pressure range (with hex key)