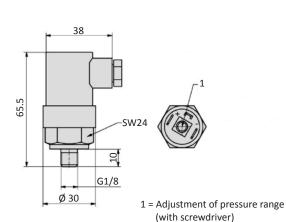

### **Technical data**

| Model-no.:                  | PE-18-01-40                 |          | PE-14-01-40                 |          |
|-----------------------------|-----------------------------|----------|-----------------------------|----------|
| Connection                  | G1/8                        |          | G1/4                        |          |
| Pressure range (bar)        | 1 10                        |          | 15                          |          |
| Default setting (bar)       | 4                           |          | 4                           |          |
| Overpressure safety (bar)   | 300                         |          | 300                         |          |
| Repeatability (bar at 20°C) | ± 0.5                       |          | ± 0.3                       |          |
| Contact function            | NO                          |          | Change-over contact         |          |
| Max. operating voltage      | 30 V DC                     | 250 V AC | 30 V DC                     | 250 V AC |
| Max. current                | 1 A                         | 0.5 A    | 3 A                         | 1 A      |
| Protection                  | IP 65 according to EN 60529 |          | IP 65 according to EN 60529 |          |
| Weight (kg)                 | 0.070                       |          | 0.140                       |          |

## Dimensions

PE-18-01-40

2 = Adjustment of pressure range (with hex key)