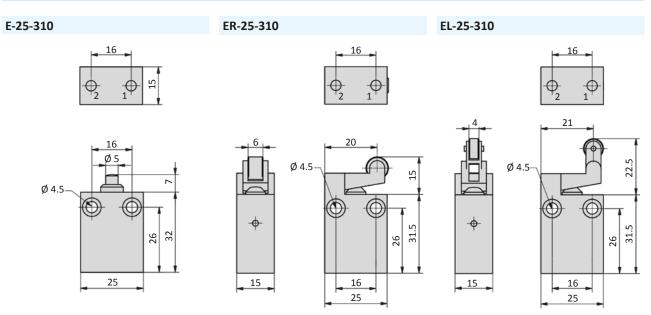

erated ER-25-310 3/2-way, mechanical spring return, roller operated EL-25-310 3/2-way, mechanical spring return, roller operated with free return

## **Technical data**

| Model-no.:                   | E-25-310 | ER-25-310 | EL-25-310 |
|------------------------------|----------|-----------|-----------|
| Operating pressure (bar)     | 0 12     | 0 12      | 0 12      |
| Flow rate (NI/min)           | 80       | 80        | 80        |
| Actuating force at 6 bar (N) | 15       | 8         | 8         |
| Pre-stroke (mm)              | 1.25     | 1.5       | 1.5       |
| Actuation stroke (mm)        | 1.25     | 1.5       | 1.5       |
| Pre actuation stroke (mm)    | 1.5      | 1.2       | 1.2       |
| Weight (kg)                  | 0.035    | 0.046     | 0.044     |

#### Dimensions