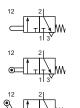

## 3/2-way valves

E-25-310 3/2-way, mechanical spring return, stem operated ER-25-310 3/2-way, mechanical spring return, roller operated EL-25-310 3/2-way, mechanical spring return, roller operated with free return