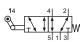

E-18-510

5/2-way, mechanical spring return, stem operated

ER-18-510

5/2-way, mechanical spring return, roller operated

EL-18-510

0.123

5/2-way, mechanical spring return, roller operated with free return

## E-18-510