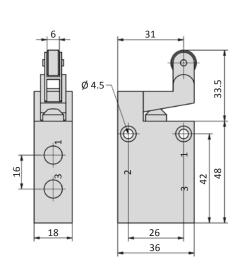

#### ER-18-310

## EL-18-310

EL-18-510

- 1 = pressure inlet
- 2,4 = outlets
- 3,5 = exhausts