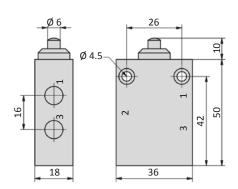

#### E-18-310

#### ER-18-310

## EL-18-310

EL-18-510

- 1 = pressure inlet
- 2,4 = outlets
- 3,5 = exhausts