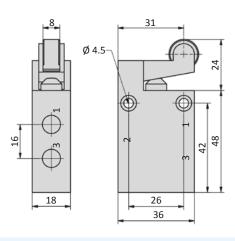

#### E-18-310

## EL-18-310

EL-18-510

- 1 = pressure inlet
- 2,4 = outlets
- 3,5 = exhausts