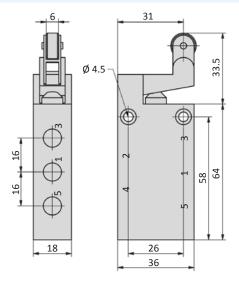

#### ER-18-510

## EL-18-310

EL-18-510

- 1 = pressure inlet
- 2,4 = outlets
- 3,5 = exhausts