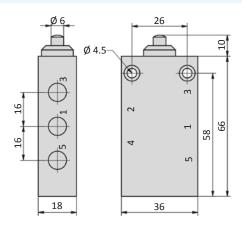

## E-18-510

#### ER-18-510

## EL-18-310

EL-18-510

- 1 = pressure inlet
- 2,4 = outlets
- 3,5 = exhausts