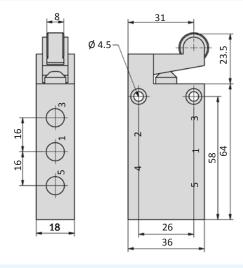

## E-18-510

## EL-18-310

EL-18-510

- 1 = pressure inlet
- 2,4 = outlets
- 3,5 = exhausts