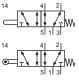

E-18-310 3/2-way, mechanical spring return,

stem operated

ER-18-310

3/2-way, mechanical spring return,

roller operated

EL-18-310 3/2-way, mechanical spring return, roller operated with free return

0.118

5/2-way valves

#### E-18-310