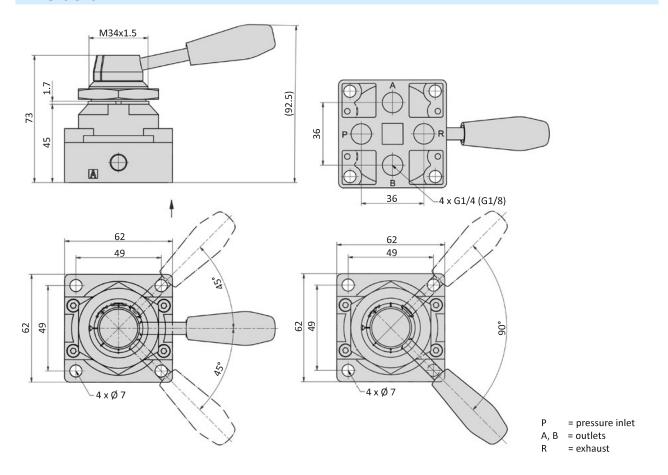

-xx-520-S 4/2-way, with detent function, with

Please complete: xx = 18 for G1/8xx = 14 for G1/4



84-4HV-xx-530-S

4/3-way, center position closed,

## **Technical data**

| Model-no.:               | 84-4HV-18-520-S | 84-4HV-14-520-S | 84-4HV-18-530-S | 84-4HV-14-530-S |
|--------------------------|-----------------|-----------------|-----------------|-----------------|
| Connection               | G1/8            | G1/4            | G1/8            | G1/4            |
| Flow rate (NI/min)       | 980             | 980             | 980             | 980             |
| Operating pressure (bar) | 0 8 bar         | 0 8 bar         | 0 8 bar         | 0 8 bar         |
| Weight (kg)              | 0.39            | 0.68            | 0.39            | 0.67            |

## **Dimensions**