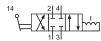

Body: aluminium-die-cast (varnished), seals: NBR, ceramic (only 84-4HV-18), inner parts: Al, steel **Materials** 

Manually operated valve with rotating lever. Available as 4/2- and 4/3-way detent valve, center ports closed.

4/3-way-valves

84-4HV-xx-520-S 4/2-way, with detent function, with

Please complete: xx = 18 for G1/8xx = 14 for G1/4

84-4HV-xx-530-S

4/3-way, center position closed,