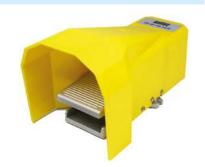

 Materials
 Body: Al (anodized), seals: NBR , inner parts: Al, steel

Foot pedal operated spool valve.

## 5/2-way-valves

84-4FF-511-14-H 5/2-way, pedal, mechanical spring return

84-4FR-520-14-H

5/2-way, two positions, pedal, detent