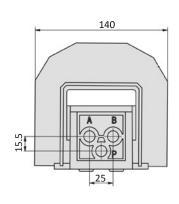

cording to ISO 8573-1:2010, Class 7:2:4, instrument air, free of aggressive additives. Alternatively the pressure dew point must be at least 10°C below lowest occurring ambient temperature.

 Materials
 Body: Al (anodized), seals: NBR , inner parts: Al, steel



Foot pedal operated spool valve.

## 5/2-way-valves



84-4FF-511-14-H 5/2-way, pedal, mechanical spring return

84-4FR-520-14-H

5/2-way, two positions, pedal, detent

## **Technical data**

| Model-no.:               | 84-4FF-511-14-H | 84-4FR-520-14-H |
|--------------------------|-----------------|-----------------|
| Operating pressure (bar) | 0 8 bar         | 0 8 bar         |
| Flow rate (NI/min)       | 530             | 530             |
| Weight (kg)              | 0.900           | 0.900           |

## **Dimensions**







P = pressure inlet A,B = outlets