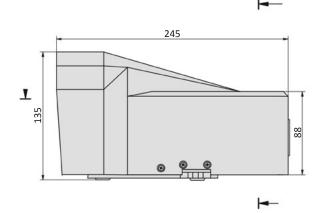

rding to ISO 8573-1:2010, Class 7:2:4, instrument air, free of aggressive additives. Alternatively the pressure dew point must be at least 10°C below lowest occurring ambient temperature.

 Materials
 Body: Al (anodized), seals: NBR , inner parts: Al, steel



Foot pedal operated spool valve.

## 5/2-way-valves



84-4FF-511-14-H 5/2-way, pedal, mechanical spring return

84-4FR-520-14-H

5/2-way, two positions, pedal, detent

## **Technical data**

| Model-no.:               | 84-4FF-511-14-H | 84-4FR-520-14-H |
|--------------------------|-----------------|-----------------|
| Operating pressure (bar) | 0 8 bar         | 0 8 bar         |
| Flow rate (NI/min)       | 530             | 530             |
| Weight (kg)              | 0.900           | 0.900           |

## **Dimensions**







P = pressure inlet A,B = outlets