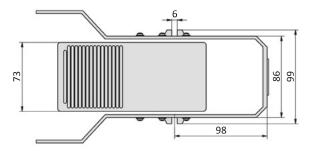

ing to ISO 8573-1:2010, Class 7:2:4, instrument air, free of aggressive additives. Alternatively the pressure dew point must be at least 10°C below lowest occurring ambient temperature.

 Materials
 Body: Al (anodized), seals: NBR , inner parts: Al, steel



Foot pedal operated spool valve.

## 5/2-way-valves



84-4FF-511-14-H 5/2-way, pedal, mechanical spring return

84-4FR-520-14-H

5/2-way, two positions, pedal, detent

## **Technical data**

| Model-no.:               | 84-4FF-511-14-H | 84-4FR-520-14-H |
|--------------------------|-----------------|-----------------|
| Operating pressure (bar) | 0 8 bar         | 0 8 bar         |
| Flow rate (NI/min)       | 530             | 530             |
| Weight (kg)              | 0.900           | 0.900           |

## **Dimensions**







P = pressure inlet A,B = outlets