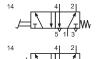

## 5/2-way-valves

84-4FF-511-14-H 5/2-way, pedal, mechanical spring return

84-4FR-520-14-H

5/2-way, two positions, pedal, detent

## **Technical data**

| Model-no.:               | 84-4FF-511-14-H | 84-4FR-520-14-H |
|--------------------------|-----------------|-----------------|
| Operating pressure (bar) | 0 8 bar         | 0 8 bar         |
| Flow rate (NI/min)       | 530             | 530             |
| Weight (kg)              | 0.900           | 0.900           |